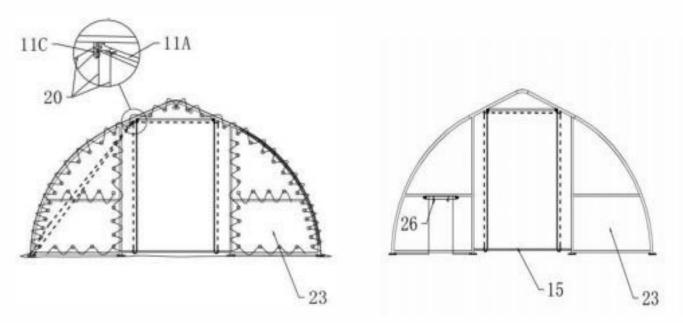

# C—INSTRUCTION THE FRONTAND BACK COVER

1. Install the front and back door frame as Figure 6.

- 2. Use Knitting Rope (No.24) on Front and Back cover to lace the grommets in the end to the tension tubes evenly. The end covers are tied to the frame (Roof, Middle & Lower Bent Tube) by Knitting Rope. They are also been secured to the end frame (door tube and side rail) by Knitting Rope.
- 3. Method of Fastening Front and Back Cover
  Insert the Door Bracing Tube (No.15) into the bottom of Front and Back door cover
  (No.23). Put the Nylon Rope for ratchet (No.20) into the door cover and the Small Pulley
  onto Support Crossbeam for roof cover like the Figure 7. Finally fix it onto the Base Plate
  (No.5L or 5R).
- 4. Tidy the Back Cover and Front Cover. Fasten the band inside the end of the roof cover, make the cover well fold to the frame and tie the end of the band to the Clips on Base Plates at four corners.