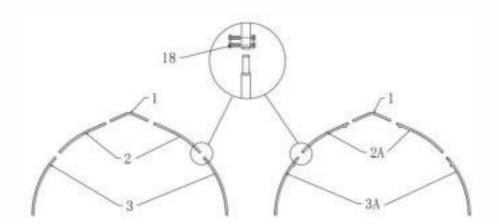

#### IMPORTANT: THE ARCHED WILL BE WIDER THAN THE BASE PLATES

- 3. When finish installing the first two arches into the base plates, use Purlins (No.4) to connect them by Screw M10x80 (No.17). Then install the third arch into the plate and connect the Purlins. In this turn, fix all other arches and other purlins. Then come to install the front panel and back panel. Find the relative components and assemble them.
- 4. Connect the Support Crossbeam for roof cover and Diagonal Bracing Tube (No.11) and clip (No.13) for frame as **FRAME SKETCH** (**figure 3**).