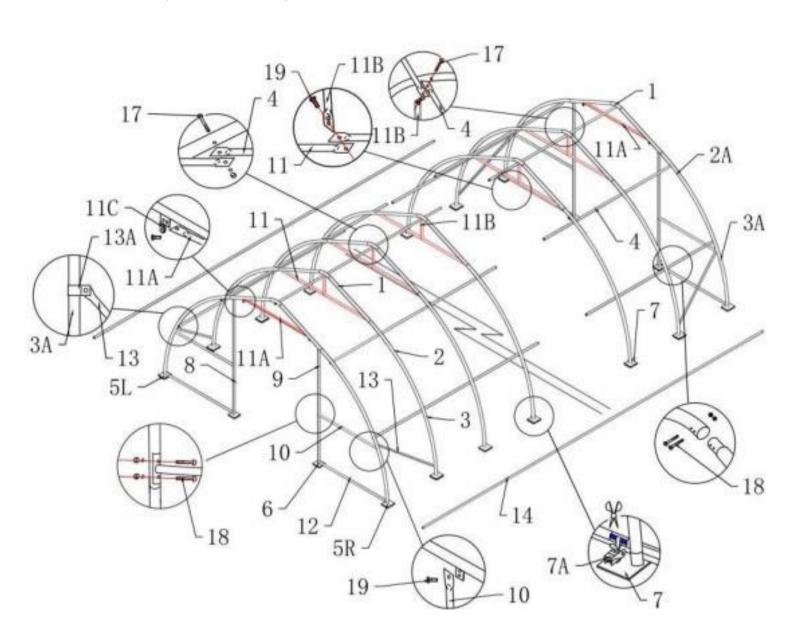

(W32'x H16' xL40') FRAME SKETCH

Figure 3

1. As Figure 4 shown to find one Roof Bent Tube (No.1), two Middle Bent Tubes (No. 2), Lower Bent Tube (No. 3A) and assemble every group arch with Screw M8x70 (No.18). DO NOT install the screw on the top of the truss where the fabric will rest.

Figure 4

Figure 5

**Note:** Middle Bent Tube and Lower Bent Tube for two end tubes (No.2A&3A) which are welded with steel plates for upper portal (No.9) and Upper horizontal connection tube for doors (No.10) are different from the middle arch.

2. Lift an assembled arch onto one base plate and force the other end of the arch onto the opposite base plate.

#### IMPORTANT: THE ARCHED WILL BE WIDER THAN THE BASE PLATES

- 3. When finish installing the first two arches into the base plates, use Purlins (No.4) to connect them by Screw M10x80 (No.17). Then install the third arch into the plate and connect the Purlins. In this turn, fix all other arches and other purlins. Then come to install the front panel and back panel. Find the relative components and assemble them.
- 4. Connect the Support Crossbeam for roof cover and Diagonal Bracing Tube (No.11) and clip (No.13) for frame as **FRAME SKETCH** (**figure 3**).