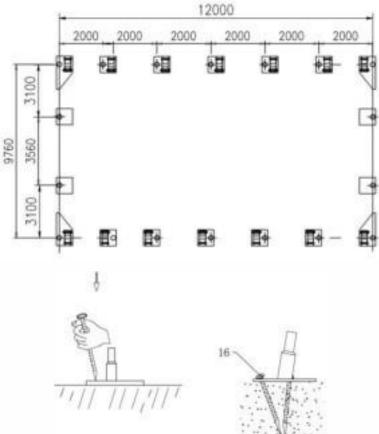

#### A—BASE INSTALLATION

Please refer to the diagram (Figure 1) to place the base plates.

Figure 1 Figure 2

- The measure if from center to center of the tubes. Referring to the above diagram and confirm the place of the base plates. <u>ENSURE THAT THE FOUNDATIONS IS SQUARE.</u>
- There are three holes on the Base Plates (No.5, 7) and two holes on the Base Plate (No.6), for Stake Peg (No.16). THUS ALL BASE PLATES ARE SECURED.

#### Foundation Placement

As Figure 2 shows each Base Plate is equipped with three pieces of Stake Peg (No.16).

**Note**: The Stake Pegs apply for normal conditions, not suitable to the rock ground, frozen soil and concrete ground.