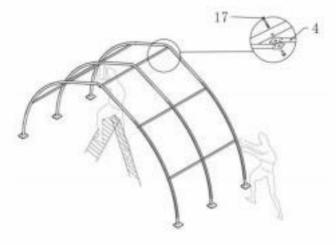

(W32'x H16' xL40') FRAME SKETCH

Figure 3

1. As Figure 4 shown to find one Roof Bent Tube (No.1), two Middle Bent Tubes (No. 2), Lower Bent Tube (No. 3A) and assemble every group arch with Screw M8x70 (No.18). DO NOT install the screw on the top of the truss where the fabric will rest.

Figure 4

Figure 5

**Note:** Middle Bent Tube and Lower Bent Tube for two end tubes (No.2A&3A) which are welded with steel plates for upper portal (No.9) and Upper horizontal connection tube for doors (No.10) are different from the middle arch.

#### IMPORTANT: THE ARCHED WILL BE WIDER THAN THE BASE PLATES

- 3. When finish installing the first two arches into the base plates, use Purlins (No.4) to connect them by Screw M10x80 (No.17). Then install the third arch into the plate and connect the Purlins. In this turn, fix all other arches and other purlins. Then come to install the front panel and back panel. Find the relative components and assemble them.
- 4. Connect the Support Crossbeam for roof cover and Diagonal Bracing Tube (No.11) and clip (No.13) for frame as **FRAME SKETCH** (**figure 3**).