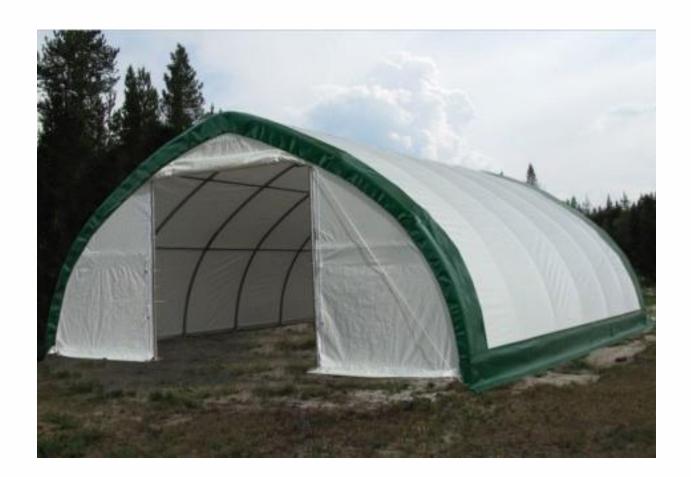

# SHELTER ASSEMBLY MANUAL

Size: W32 L40 H16





|