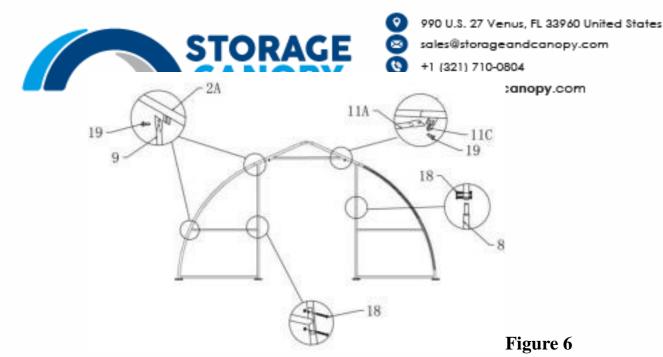

# C—INSTRUCTION THE FRONTAND BACK COVER

1. Install the front and back door frame as Figure 6.

- 2. Use Knitting Rope (No.24) on Front and Back cover to lace the grommets in the end to the tension tubes evenly. The end covers are tied to the frame (Roof, Middle & Lower Bent Tube) by Knitting Rope. They are also been secured to the end frame (door tube and side rail) by Knitting Rope.
- 3. Method of Fastening Front and Back Cover
  Insert the Door Bracing Tube (No.15) into the bottom of Front and Back door cover
  (No.23). Put the Nylon Rope for ratchet (No.20) into the door cover and the Small Pulley
  onto Support Crossbeam for roof cover like the Figure 7. Finally fix it onto the Base Plate
  (No.5L or 5R).
- 4. Tidy the Back Cover and Front Cover. Fasten the band inside the end of the roof cover, make the cover well fold to the frame and tie the end of the band to the Clips on Base Plates at four corners.