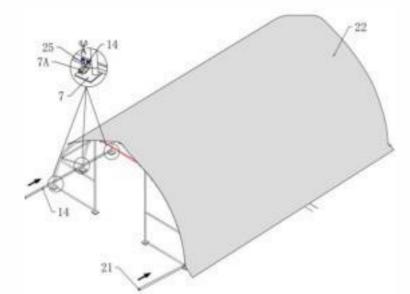

## Note: Be sure doing not pullover the end of the roof cover.

**3.** Pull the cover over the frame EVENLY, CAREFULLY AND SLOWLY. Insert the tension tubes (No.14) into the cover pipe pockets and loosely secure the Nylon Band (No.25) for ratchet in the Ratchet (No.7A). DO NOT TIGHTEN. Adjust the cover so that it is square and evenly centered on the frame. Put the lower tension tube inside.

Plastic Plug (No.21) for part No. 12& 14 onto the end of tubes. Drive the Ratchet Tie Down forth and back and then roof cover is tightened. NOW THE INSTALLATION IS FINISHED.

NOTE: DO NOT LEAVE THE ROOF COVER UNATTACHED UNDER
ANY CIRCUMSTANCES until the final assembly and tightening has been
completed. The process is quite easy. But some tightening adjustments will be
necessary to produce a flat, tension ed roof cover. Please adjust the roof cover
every month.