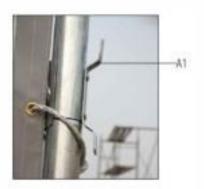

| 26 | Tension Belt                | 4 |
|----|-----------------------------|---|
| A1 | Clip for lacing front cover | 2 |

# C—INSTRUCTION THE FRONTAND BACK COVER

1. Install the front and back door frame as Figure 6.

- 2. Use Knitting Rope (No.24) on Front and Back cover to lace the grommets in the end to the tension tubes evenly. The end covers are tied to the frame (Roof, Middle & Lower Bent Tube) by Knitting Rope. They are also been secured to the end frame (door tube and side rail) by Knitting Rope.
- 3. Method of Fastening Front and Back Cover
  Insert the Door Bracing Tube (No.15) into the bottom of Front and Back door cover
  (No.23). Put the Nylon Rope for ratchet (No.20) into the door cover and the Small Pulley
  onto Support Crossbeam for roof cover like the Figure 7. Finally fix it onto the Base Plate
  (No.5L or 5R).
- 4. Tidy the Back Cover and Front Cover. Fasten the band inside the end of the roof cover, make the cover well fold to the frame and tie the end of the band to the Clips on Base Plates at four corners.