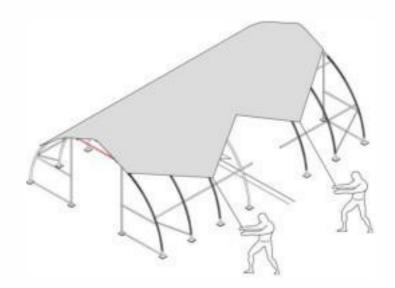

#### D—INSTRUCTION THE ROOF COVER

**NOTE: DO NOT** install the cover onto the frame of your building in high wind conditions. A slight breeze is the most advantageous for cover installation. To take advantage of the breeze, pull the cover up over the arches with breeze blowing in the cover like a sail filled with air.

1. Assemble Tension Tube for Roof Cover (No.14) before installing the cover.

2. Roll out the roof cover on a ground sheet. Align the cover evenly to each end of the frame.

## Note: Be sure doing not pullover the end of the roof cover.

**3.** Pull the cover over the frame EVENLY, CAREFULLY AND SLOWLY. Insert the tension tubes (No.14) into the cover pipe pockets and loosely secure the Nylon Band (No.25) for ratchet in the Ratchet (No.7A). DO NOT TIGHTEN. Adjust the cover so that it is square and evenly centered on the frame. Put the lower tension tube inside.