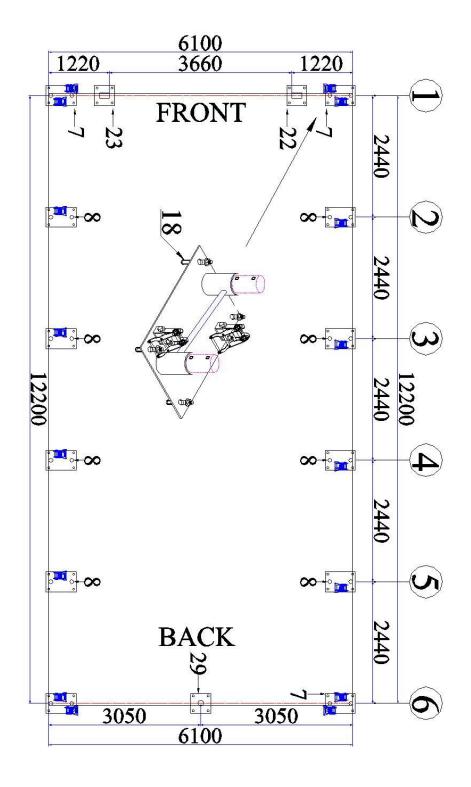

# **A—BASE PLATES INSTALLATION**

Please refer to the below diagram to mark the position of base plates

The measurement is from center to center of base plates. Referring to the diagram and confirm the place of base plates. ENSURE THAT THE FOUNDATION IS SQUARE.

Note: The expansion bolt (No.18, 49) applies for fixing base plate on concrete ground.