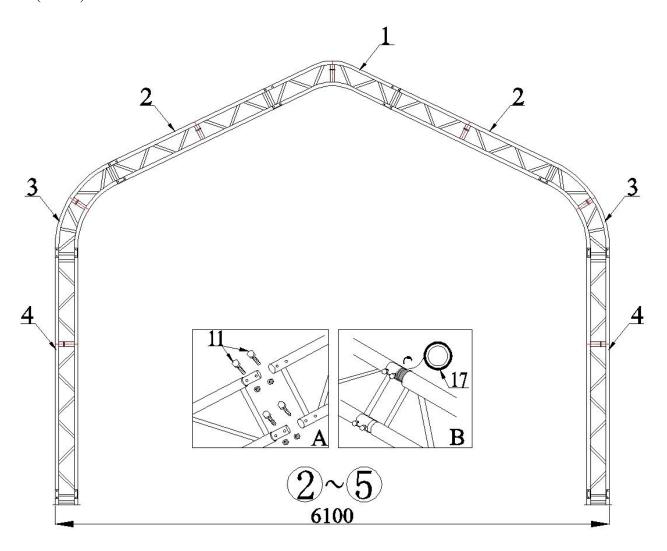

# **Second Arch to Fifth Arch Installation**

3. Find Trusses (No.1, 2, 3 and 4) for second to fifth arch and connect them by bolt M8x50 (No.11).

| 11 | bolt M8x50 for truss swaged end connection                        |         | 192    |
|----|-------------------------------------------------------------------|---------|--------|
| 12 | bolt M10x70 for purlin connection                                 |         | 42     |
| 13 | end plug (Φ32) for tensioning tube No.9                           |         | 4      |
| 14 | belt for ratchet on base plate                                    |         | 12     |
| 15 | knitting rope for roof cover (2 bundles)                          |         | 1 pack |
| 16 | roof cover                                                        |         | 1      |
| 17 | duct tape                                                         |         | 2      |
| 18 | expansion bolt                                                    |         | 48     |
| 19 | steel wire turnbuckle                                             |         | 20     |
| 20 | steel wire clamp                                                  |         | 40     |
| 21 | steel wire                                                        |         | 20     |
| 22 | square tube post on the lower left side of the front door         |         | 1      |
| 23 | square tube post on the lower right side of the front door        | <u></u> | 1      |
| 24 | square tube post on the upper left side of the front door         |         | 1      |
| 25 | square tube post on the upper right side of the front door        |         | 1      |
| 26 | connetion plate for square tube post No.22, 23, 24, 25 (2pcs/set) |         | 2 sets |
| 27 | post on the lower side of the back door                           | •       | 1      |
| 28 | post on the upper side of the back door                           | ·       | 1      |