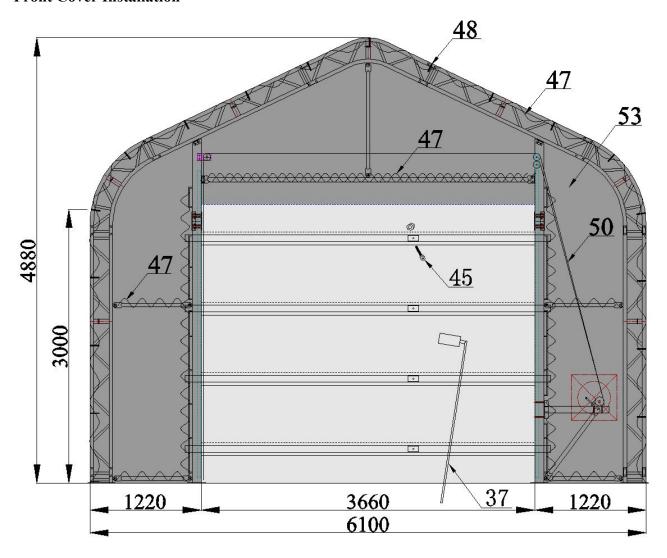

# Front Cover and Mechanical Door Installation

- 1. Install the mechanical door refer to the diagram bellow.
- 2. Install front cover (No.53) to the first arch and posts and rails on front wall by rope (No.47) and cable tie (No.48).

# **Front Cover Installation**