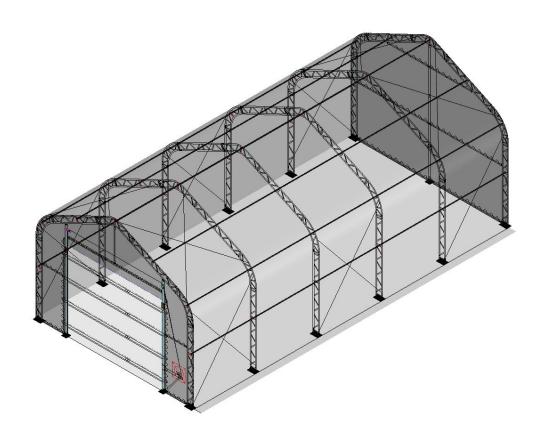

# Fabric Building Model# 204016DP 20'x40'x16' W6.1x L12.2 x H4.88m Assembly Instructions

# **INSTALLATION PROCESS**