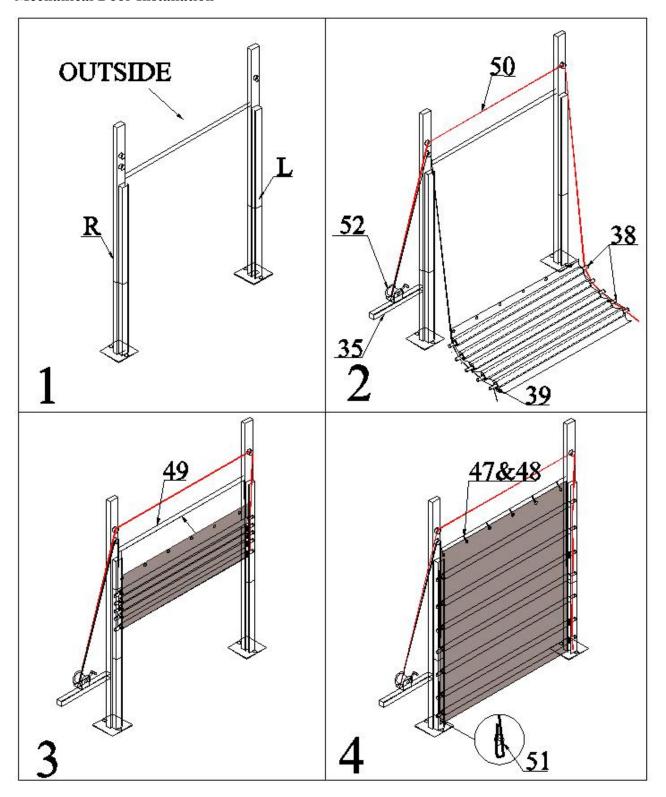

# Front Cover and Mechanical Door Installation

- 1. Install the mechanical door refer to the diagram bellow.
- 2. Install front cover (No.53) to the first arch and posts and rails on front wall by rope (No.47) and cable tie (No.48).

## **Mechanical Door Installation**