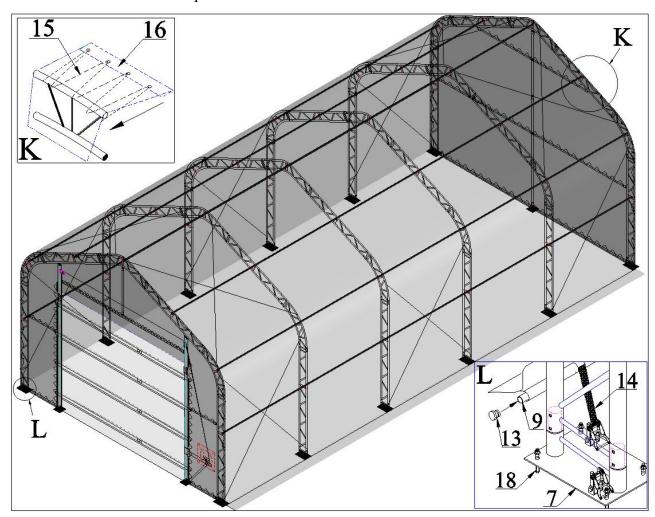

## **Roof Cover Installation**

NOTE: DO NOT install the cover onto the frame of your building in high wind conditions. A slight breeze is the most advantageous for cover installation. To take advantage of the breeze, pull the cover up over the arches with the breeze blowing in the cover like a sail filled with air.

- 1. Roll out the roof cover on a ground sheet. Align the cover evenly to each end of the frame. Be sure doing not over pull the end of roof cover.
- 2. Pull the roof cover over frame EVENLY, CAREFULLY AND SLOWLY. Insert tensioning tube (No.9) into the pipe pockets. Cut a small opening over against every base plate. Put the belt (No.14) around tensioning tube and go through ratchet on base plate and loosely secure. DO NOT TIGHTEN. Adjust the cover so that it is square and evenly centered on the frame.

### Note: The end flaps must overhang evenly at both ends.

- 3. Use Knitting Rope (No.15) to tighten roof cover to end arches.
- 4. When roof cover is tidy and ready, drive the ratchet tie down forth and back and then roof cover is tightened in the vertical direction.
- 5. Tidy the cover. Pull the strap inside the end of roof cover, make the cover well fold to end arches and fasten the strap with ratchet.