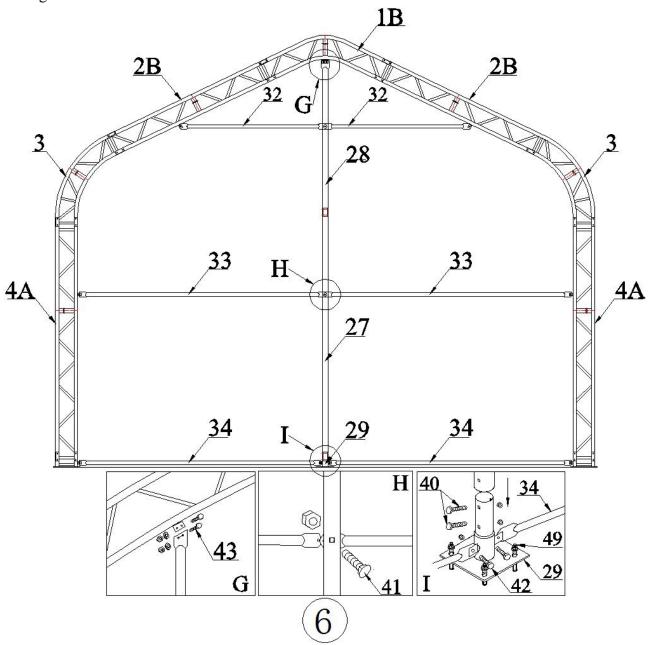

# Sixth Arch and Back Wall Installation

- 4. Find Trusses (No.1B, 2B, 3 and 4A) for sixth arch and connect them by bolt M8x50 (No.11).
- 5. Find relative parts of posts and rails for back wall and assemble them according to the below diagram.

## **Purlin and Steel Wire Installation**

- 6. Lift the assembled arches onto base plates (No.7 and 8) and connect them by bolt M8x50 (No.11).
- 7. When finish installing the first and second arches, install purlin (No.5) and connect them by bolt M10x70 (No.12). Then the third arch and purlins. In this turn, one arch and then purlin tubes until the fifth arch.
- 8. Install steel wires (No.21) between arches by steel wire turnbuckle (No.19), steel wire clamp (No.20), connection plate (No.6) and tube clip (No.10).
- 9. Wrap every truss joint by duct tape (No.17) to protect roof cover.