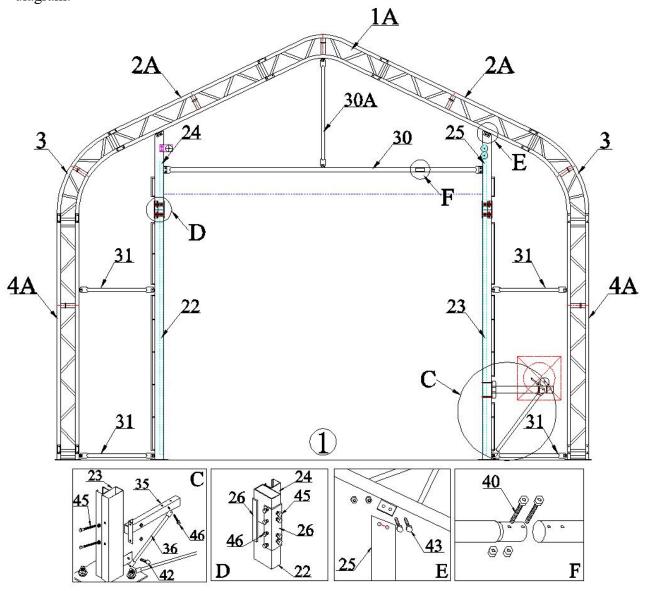

## First Arch and Front Wall

- 1. Find Trusses (No.1A, 2A, 3, 4A) for first arch and connect them by bolt M8x50 (No.11).
- 2. Find relative parts of posts and rails for front wall and assemble them according to the below diagram.

# Front Cover and Mechanical Door Installation

- 1. Install the mechanical door refer to the diagram bellow.
- 2. Install front cover (No.53) to the first arch and posts and rails on front wall by rope (No.47) and cable tie (No.48).

## **Mechanical Door Installation**