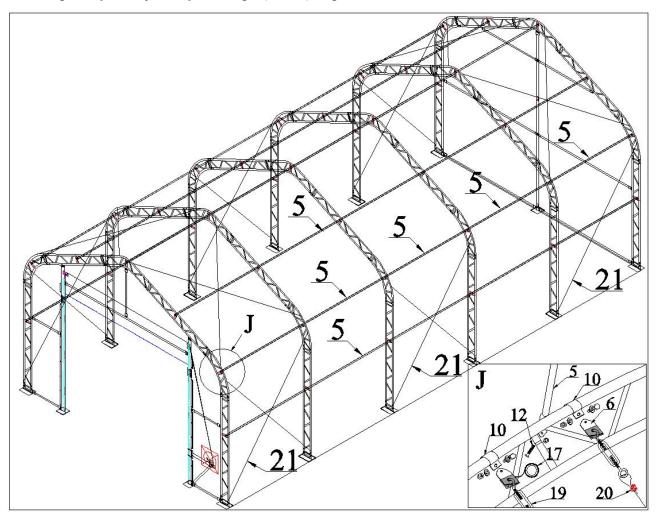

## **Purlin and Steel Wire Installation**

- 6. Lift the assembled arches onto base plates (No.7 and 8) and connect them by bolt M8x50 (No.11).
- 7. When finish installing the first and second arches, install purlin (No.5) and connect them by bolt M10x70 (No.12). Then the third arch and purlins. In this turn, one arch and then purlin tubes until the fifth arch.
- 8. Install steel wires (No.21) between arches by steel wire turnbuckle (No.19), steel wire clamp (No.20), connection plate (No.6) and tube clip (No.10).
- 9. Wrap every truss joint by duct tape (No.17) to protect roof cover.