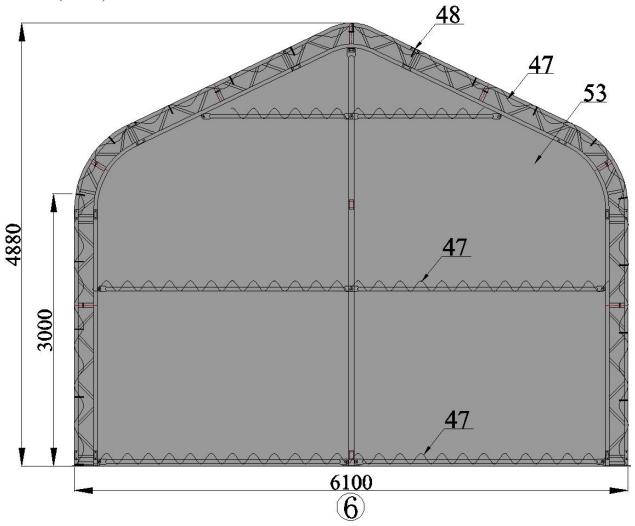

# **Back Cover Installation**

3. Install back cover (No.53) to the sixth arch and posts and rails on back wall by rope (No.47) and cable tie (No.48).

Now your assembly is completed