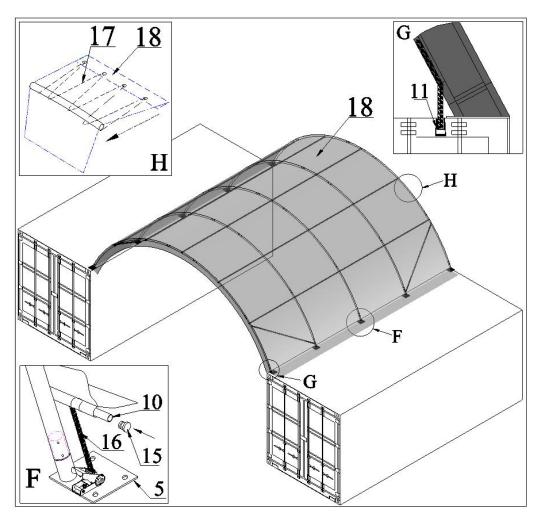

### **Cover Installation**

1. Put the cover EVENLY, CAREFULLY AND SLOWLY on the frame. Insert the tensioning tube (No.10) into the cover pipe pockets and loosely secure the belt (No.16) in the winch on based plate. DO NOT TIGHTEN. Adjust the cover so that it is square and evenly centered on the frame.

Note: The end flaps must overhang evenly at both ends.

2. Use rope (No.17) to tighten roof cover to end arches. The rope should be cut as your requirements when using. When the cover is tidy and ready, drive the winch tie down forth and back and then roof cover is tightened. Pull the band inside the roof cover (four corners) by winch (No.11). The winches need to be welded to container.

Note: DO NOT LEAVE COVER UNATTACHED UNDER ANY CIRCUMSTANCES until the final assembly and tightening has been completed.

The process is quite easy. But some tightening adjustments will be necessary to produce a flat, tensioned roof cover.

### **Roof Cover**

Now your installation is completed.