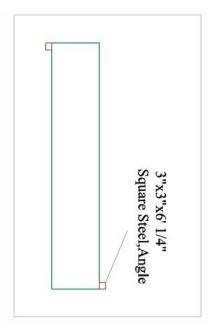

### **ANCHORING THE CONTAINER**

Make sure you have:

- Welder.
- Cement.
- Four 3" x 3" x 6 feet ¼" Square steel angle
- 1. As shown in the diagram 1, make a 3 ft deep hole right beside one of the front and opposite rear corners of the container, in which the 6ft <u>square steel</u> will be installed.
- 2. Insert the 6ft <u>square steel</u> into the hole, making sure 3ft is below the surface completely laying on the side of the containers.
- 3. Weld the *square steel* to the 2 containers.
- 4. Pour cement in the holes to make sure the *square steel* won't move.
- 5. Repeat the previous steps on the corners located in the opposite rear side.