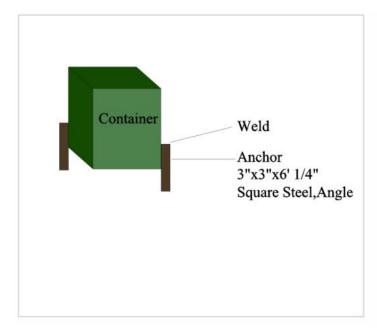

### **ANCHORING THE CONTAINER**

Make sure you have:

- Welder.
- Cement.
- Four 3" x 3" x 6 feet ¼" Square steel angle
- 1. As shown in the diagram 1, make a 3 ft deep hole right beside one of the front and opposite rear corners of the container, in which the 6ft <u>square steel</u> will be installed.
- 2. Insert the 6ft <u>square steel</u> into the hole, making sure 3ft is below the surface completely laying on the side of the containers.
- 3. Weld the *square steel* to the 2 containers.
- 4. Pour cement in the holes to make sure the *square steel* won't move.
- 5. Repeat the previous steps on the corners located in the opposite rear side.

Securing the containers to the floor is crucial, that way the containers won't shift under harsh weather conditions, thus avoiding the shipping container canopy roof top of getting damaged.

Diagram 1