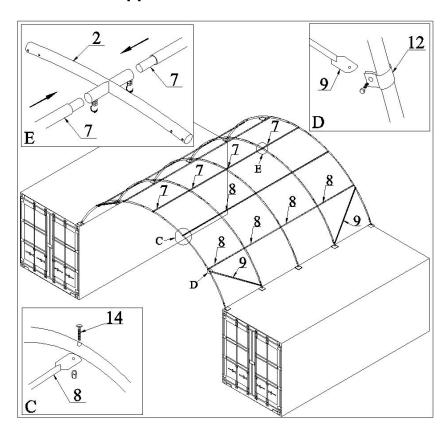

way fitting (No.2) and bent joist (No.3, 4) by bolt M8x60 (No.13) to be one arch, Arch No.2 to No.4.
- 4. Put one end of the arch into the base plate (No.5 & No.6) and fasten it by bolt M8x60 (No.13), then try to put the other end into opposite base plate.
- 5. When 2 arches are in place, connect top purlin (No.7) and purlin (No.8) between them by carriage bolt M8x70 (No.14). Please note the direction of the bolt, do not leave the shaft outside where the fabric will rest. By this way, one arch and purlins between it in turn, frames are installed.
- 5. Install support tube (No.9) by tube clip (No.12).

Note: Before install the arch, please install the clip first.

### Arch No.1 and No.5 Installation







## **Arch No.2 to No.4 Installation**



# **Purlin and Support Tube Installation**







### **Cover Installation**

1. Put the cover EVENLY, CAREFULLY AND SLOWLY on the frame. Insert the tensioning tube (No.10) into the cover pipe pockets and loosely secure the belt (No.16) in the winch on based plate. DO NOT TIGHTEN. Adjust the cover so that it is square and evenly centered on the frame.

Note: The end flaps must overhang evenly at both ends.

2. Use rope (No.17) to tighten roof cover to end arches. The rope should be cut as your requirements when using. When the cover is tidy and ready, drive the winch tie down forth and back and then roof cover is tightened. Pull the band inside the roof cover (four corners) by winch (No.11). The winches need to be welded to container.

Note: DO NOT LEAVE COVER UNATTACHED UNDER ANY CIRCUMSTANCES until the final assembly and tightenin