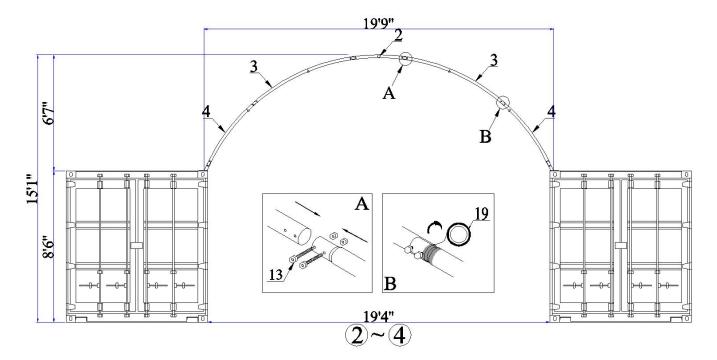

ne arch, Arch No.1 & No.5.
- 3. Connect the 4-way fitting (No.2) and bent joist (No.3, 4) by bolt M8x60 (No.13) to be one arch, Arch No.2 to No.4.
- 4. Put one end of the arch into the base plate (No.5 & No.6) and fasten it by bolt M8x60 (No.13), then try to put the other end into opposite base plate.
- 5. When 2 arches are in place, connect top purlin (No.7) and purlin (No.8) between them by carriage bolt M8x70 (No.14). Please note the direction of the bolt, do not leave the shaft outside where the fabric will rest. By this way, one arch and purlins between it in turn, frames are installed.
- 5. Install support tube (No.9) by tube clip (No.12).

Note: Before install the arch, please install the clip first.

### Arch No.1 and No.5 Installation







## **Arch No.2 to No.4 Installation**



# **Purlin and Support Tube Installation**







### **Cover Installation**

1. Put the cover EVENLY, CAREFULLY AND SLOWLY on the frame. Insert the tensioning tube (No.10) into the cover pipe pockets and loosely secure the belt (No.16) in the winch on based plate. DO NOT TIGHTEN. Adjust the cover so that it is square and evenly centered on the frame.

Note: The end flaps must overhang evenly at both ends.

2. Use rope (No.17) to tighten roof cover to end arches. The rope should be cut as your requirements when using. When the cover is tidy and ready, drive the winch tie down forth and back and then roof cover is tightened. Pull the band inside the roof cover (four corners) by winch (No.11). The winches need to be welded to container.

Note: DO NOT LEAVE COVER UNATTACHED UNDER ANY CIRCUM