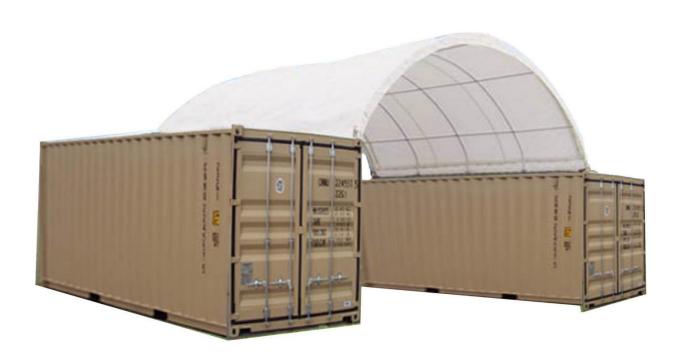

**Shipping Container Roof Single Truss Round Style** 

Model# C2020R 20'x20'x6'7"

(5' arch space)
Assembly Instructions