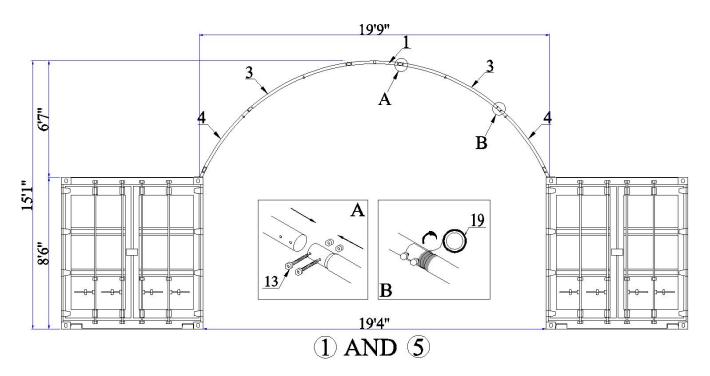

joist (No.3, 4) by bolt M8x60 (No.13) to be one arch, Arch No.1 & No.5.
- 3. Connect the 4-way fitting (No.2) and bent joist (No.3, 4) by bolt M8x60 (No.13) to be one arch, Arch No.2 to No.4.
- 4. Put one end of the arch into the base plate (No.5 & No.6) and fasten it by bolt M8x60 (No.13), then try to put the other end into opposite base plate.
- 5. When 2 arches are in place, connect top purlin (No.7) and purlin (No.8) between them by carriage bolt M8x70 (No.14). Please note the direction of the bolt, do not leave the shaft outside where the fabric will rest. By this way, one arch and purlins between it in turn, frames are installed.
- 5. Install support tube (No.9) by tube clip (No.12).

Note: Before install the arch, please install the clip first.

### Arch No.1 and No.5 Installation







## **Arch No.2 to No.4 Installation**



# **Purlin and Support Tube Installation**







### **Cover Installation**

1. Put the cover EVENLY, CAREFULLY AND SLOWLY on the frame. Insert the tensioning tube (No.10) into the cover pipe pockets and loosely secure the belt (No.16) in the winch on based plate. DO NOT TIGHTEN. Adjust the cover so that it is square and evenly centered on the frame.

Note: The end flaps must overhang evenly at both ends.

2. Use rope (No.17) to tighten roof cover to end arches. The rope should be cut as your requirements when using. When the cover is tidy and ready, drive the winch tie down forth and back and then roof cover is tightened. Pull the band inside the roof cover (four corners) by winch (No.11). The winches need to be welded to container.

Note: D