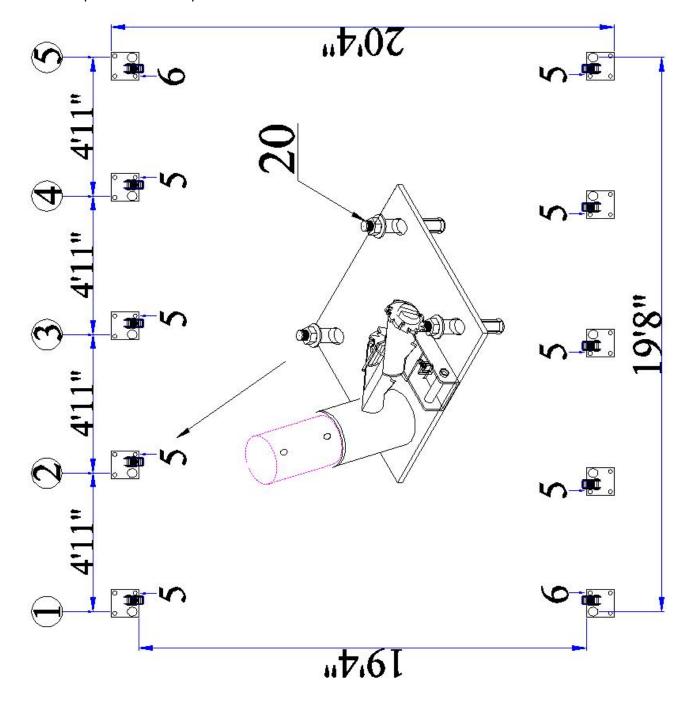

# Note: Make sure to fix the container firmly before installing the shelter.

1. Weld base plates (No.5 & No.6) to the top of container. Please refer to the diagram (Figure 1) to mark the position of base plates.

Figure 1

- 2. Connect the 3-way fitting (No.1) and bent joist (No.3, 4) by bolt M8x60 (No.13) to be one arch, Arch No.1 & No.5.
- 3. Connect the 4-way fitting (No.2) and bent joist (No.3, 4) by bolt M8x60 (No.13) to be one arch, Arch No.2 to No.4.
- 4. Put one end of the arch into the base plate (No.5 & No.6) and fasten it by bolt M8x60 (No.13), then try to put the other end into opposite base plate.
- 5. When 2 arches are in place, connect top purlin (No.7) and purlin (No.8) between them by carriage bolt M8x70 (No.14). Please note the direction of the bolt, do not leave the shaft outside where the fabric will rest. By this way, one arch and purlins between it in turn, frames are installed.
- 5. Install support tube (No.9) by tube clip (No.12).